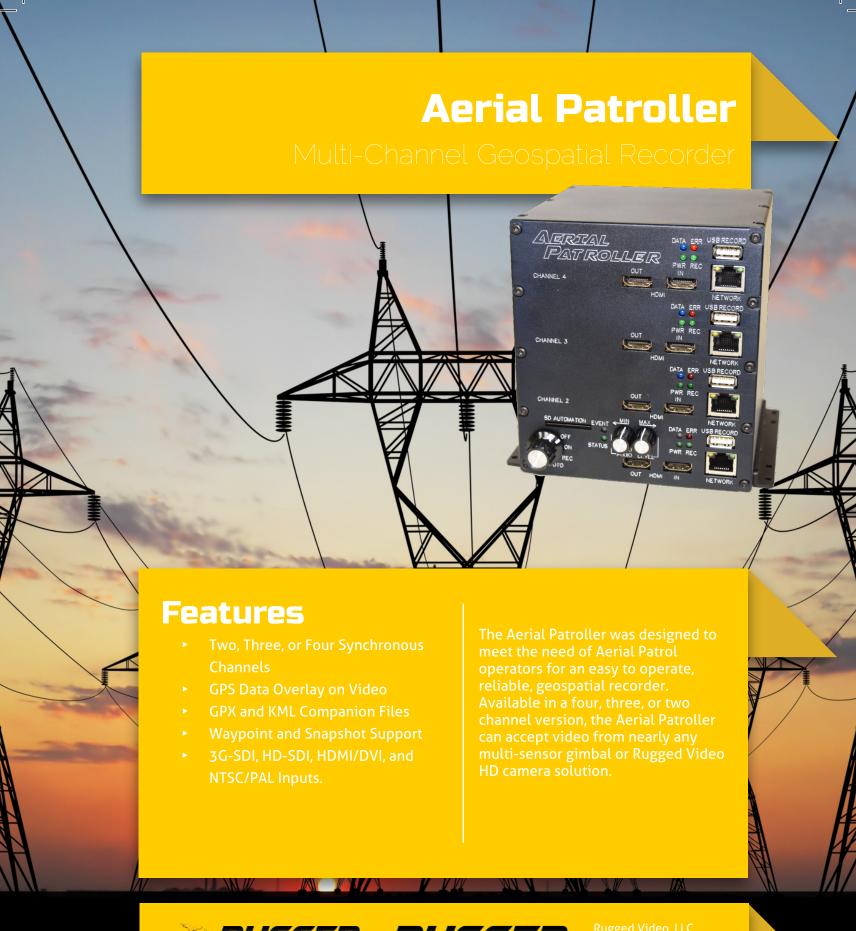

## **Aerial Patroller**

## **Specifications**

| Video and Audio                                |                                                                           |
|------------------------------------------------|---------------------------------------------------------------------------|
| Video Inputs<br>(Two, Three, or Four Channels) | 3G-SDI, HD-SDI, SD-SDI<br>HDMI/DVI (up to 1920 x 1200)<br>CVBS (NTSC/PAL) |
| Video Encoding                                 | H.264 (up to 16.5mbps) MJPEG (up to 55mbps)                               |
| Audio Inputs                                   | Stereo Audio                                                              |
| Audio Encoding                                 | AAC (64kb/s or 128kb/s) or G.711 at 64kb/s                                |

| Data Recording   |                                                                                              |
|------------------|----------------------------------------------------------------------------------------------|
| GPS              | Garmin 18x Antenna Receiver (Standard) RS-232 External Input (Optional)                      |
| GPS Data Files   | GPX Data File (Coordinates, Heading, Altitude, Speed, Waypoints) KML Data File (Coordinates) |
| GPS Data Overlay | Coordinates, Heading, Speed, Altitude User Defined: Location, Size, and Color                |

| Physical          |                                                                                        |
|-------------------|----------------------------------------------------------------------------------------|
| Power             | Input: 10-36VDC (19W)                                                                  |
| Temperature Range | Operational: -40°C to +85°C (-40°F to 185°F) Storage: -55°C to +105°C (-67°F to 221°F) |
| Dimensions        | 5.00" x 500 x 5.54" / 127mm x 127mm x 141mm                                            |
| Weight            | 61.3oz (1.74kg)                                                                        |